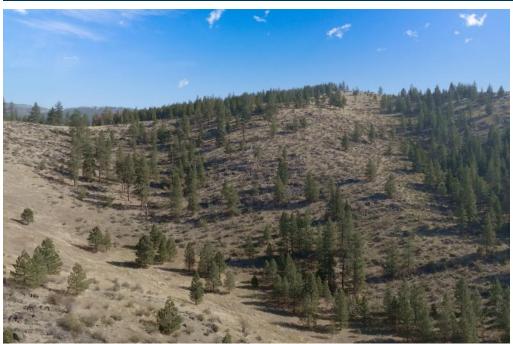

### • 11.79 +/- Acres

Owner financing available! Enjoy stunning views from this 11.79-acre Clark Fork Vista property. Great build site with new access road off Deemer Ridge Rd. This lot borders USFS land and has a mix of trees and open meadows. Enjoy abundant wildlife wandering through and there are no covenants or restrictions, so bring the animals. Great spot for horses, cattle, and/or chickens. If you are ready for quiet country living, this is the place for you! Great well area & DEQ approval in place. Adjacent home & acreage available. Just minutes to Plains MT and the Clark Fork River. This area is known for its mild winters and long growing season. The town has a small hospital and everything you need.